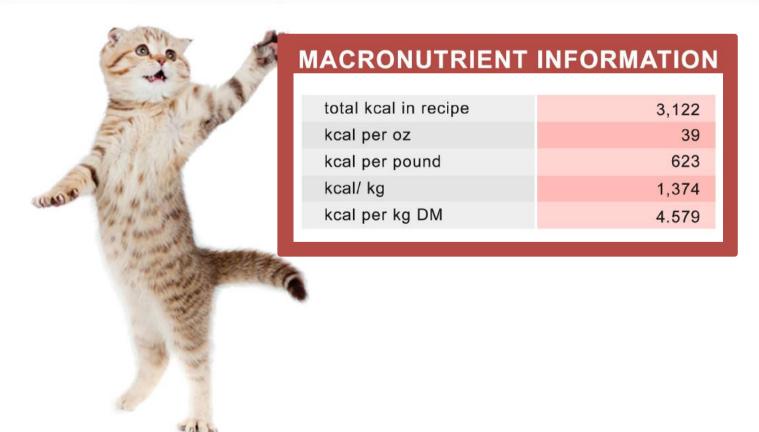

## FEEDING INSTRUCTIONS:

| ACTIVITY LEVEL, FEDIAF 2016 | KCAL/DAY | OZ./DAY | G/DAY | % OF WT |
|-----------------------------|----------|---------|-------|---------|
| Adult                       |          |         |       |         |
| Adult - indoor, sedentary   | 143      | 3.7     | 103.8 | 2.3%    |
| Adult - indoor              | 207      | 5.3     | 149.8 | 3.3%    |
| Adult - outdoor active      | 276      | 7       | 199.7 | 4.4%    |